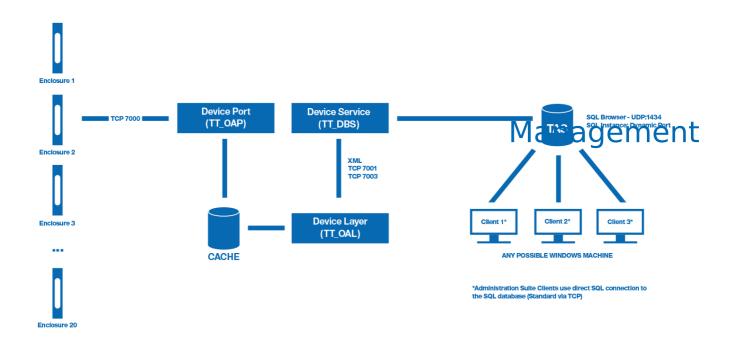

se of security.

## Management

#### Software Features

- Server Client Application
- Display of the handle status in real-time
- Automated task management
- Release time (permanently ready to open) / Lock time (e.g. no accidental re-patching on the server possible during ongoing data backup)
- Comprehensive alarm management
- Active directory integration
- Interfaces for 3rd party systems

- Four-eyes principle for higher security levels
- Assignment of rights to different users
- Assignment of permissions for planned access
- Super user card (always authorized)
- Management of device groups for better overview
- Temperature monitoring
- Data communication between the hardware, server and client is encrypted

EN | 11.2019 elinebydirak.com



# **MLM** - Mechatronic Locks

### Connection



#### Item number

MLM Administration Suite

608-6801.00-00000

EN | 11.2019 elinebydirak.com